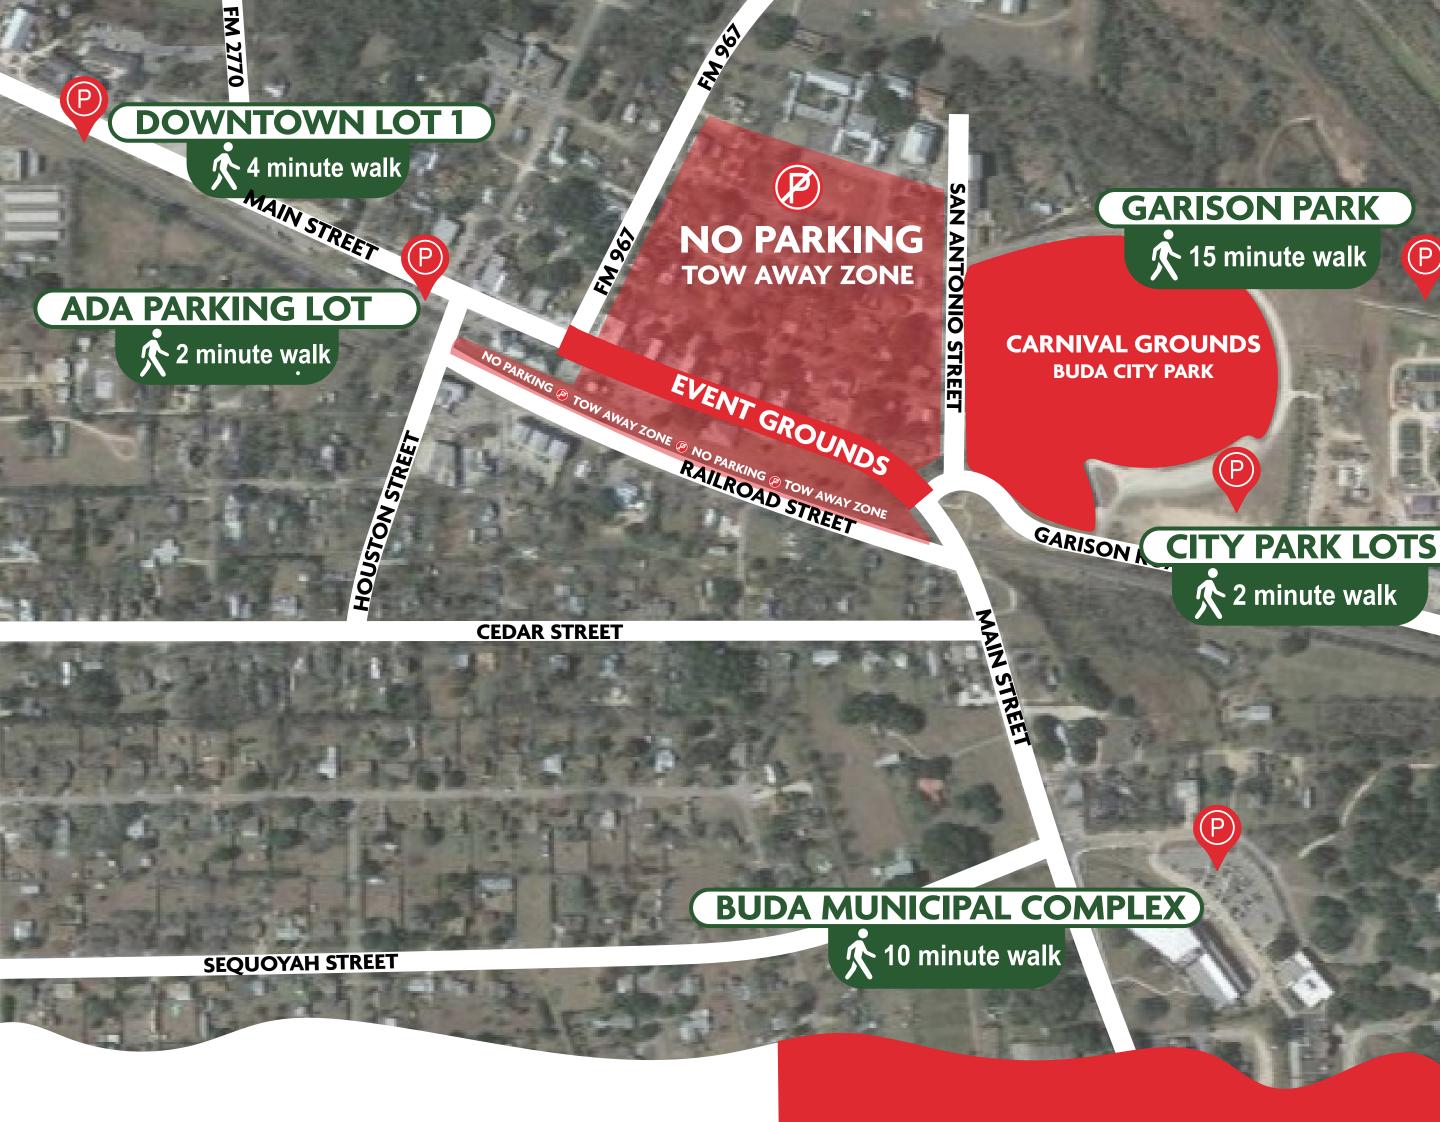

## MORE FREE PARKING:

- \*ADA Parking Lot 2 minute walk Across the street from 104 Main Street
- ★ Buda Municipal Complex 8 minute walk 405 E. Loop Street
- ☆ City Park Lots 2 minute walk 204 San Antonio Street
- ★ Downtown Lot 1 · 4 minute walk Across the street from 204 Main Street
- ☆ Garison Memorial Park 10 minute trail walk
  711 Garison Road

## **TOW AWAY ZONES:**

No public parking in the downtown neighborhood next to City Park through to FM 967 or along Railroad Street from Friday, December 1 - Sunday, December 3

- Bluff St from FM 967 to FM 2770
- Railroad St west side from Cherry St to Main St
- San Marcos St from San Antonio St to FM 967
- Austin St from San Antonio St to FM 967
- Ash St from Main Street to San Marcos St
- Elm St from Main Street to San Marcos St